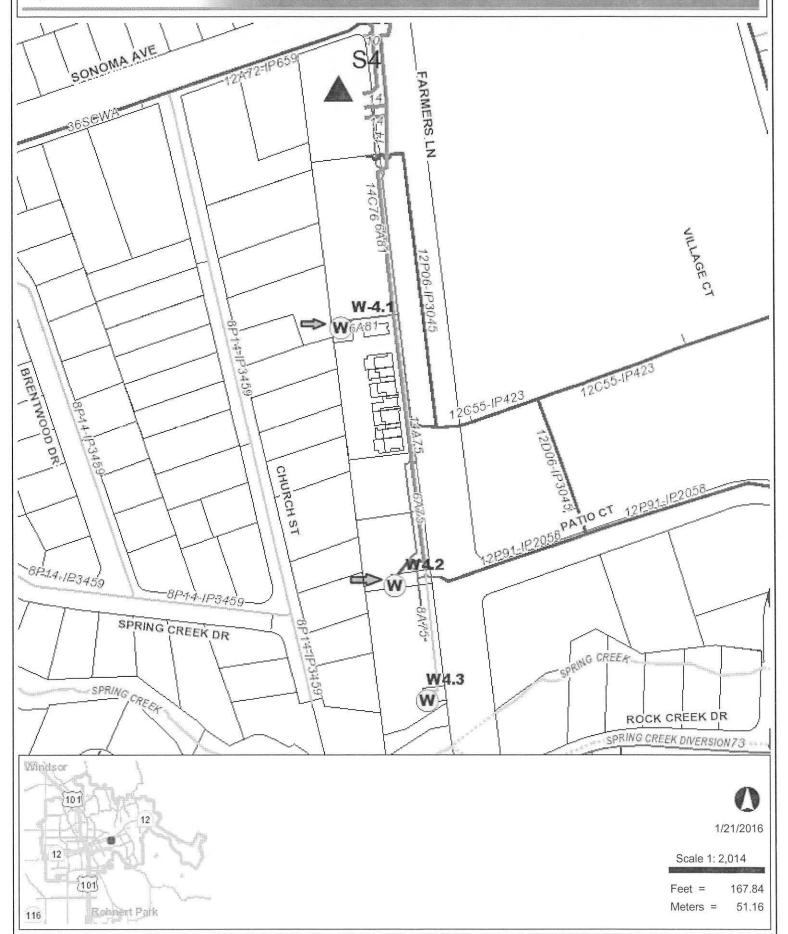

## FARMERS LN WELL REHABILITATION PROJECT

Dear Residents:

The City of Santa Rosa is finalizing the plans for the Farmers Lane Well Rehabilitation project. Construction for the Well rehabilitation and upgrades is anticipated to begin in the October, 2017 and completed in May 2018. See reverse for Well locations.

The work to be completed for rehabilitating the wells includes replacing the existing pumps with a submersible pump at W4-1 and a vertical in-line pump at W4-2; installing new electrical service; and demolishing and rebuilding the buildings to house the new electrical components on-site.