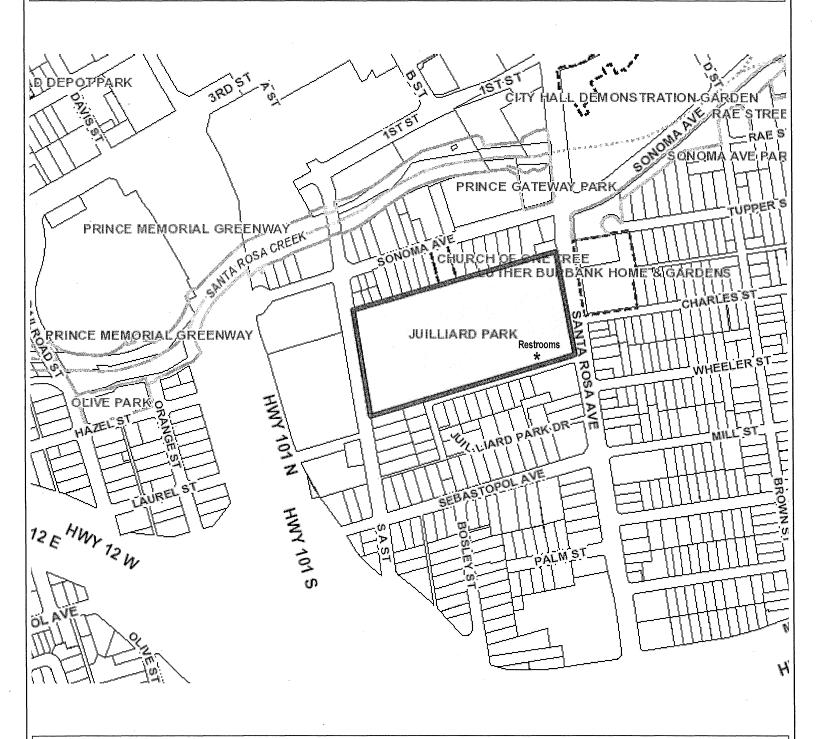

## **BUILDING DEMOLITION-VARIOUS CITY LOCATIONS** (Juilliard Park)

Dear Residents:

The City of Santa Rosa is contracting with AFM Environmental, Inc. to demolish the bathroom building at Juilliard Park. Work will begin in October and last approximately 1 week. The building is being removed because it has outlived its useful life and would cost more to bring it up to current standards, than to build a new building. Removal of the building will open up additional land within the park. This building being removed is part of a larger project that will remove unused buildings throughout the City of Santa Rosa. (see reverse for Project Limits).

## Building Demolition-Various City Locations

Juilliard Park - Restrooms