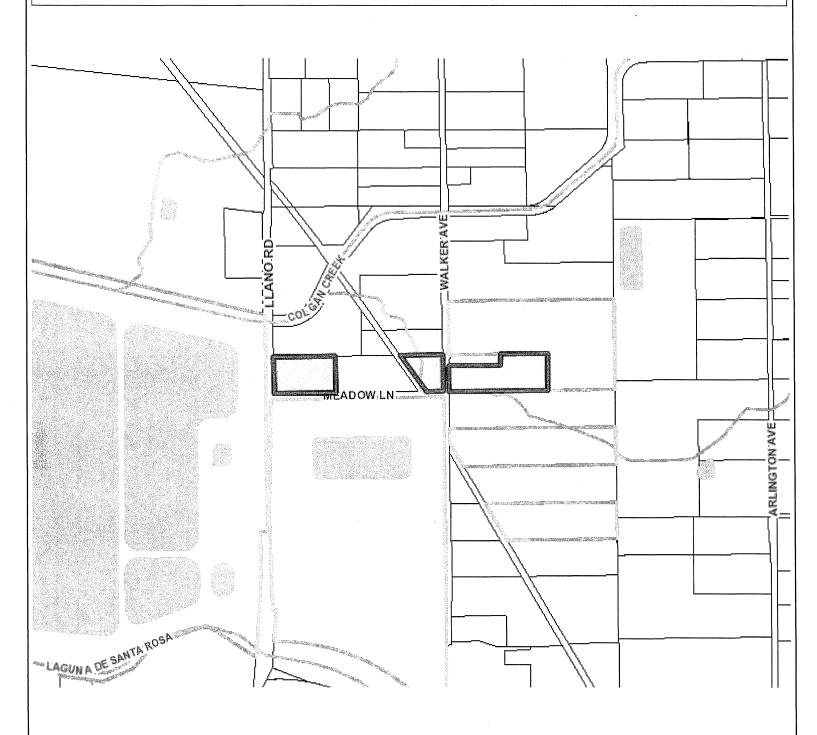

## BUILDING DEMOLITION-VARIOUS CITY LOCATIONS (4090 and 4099 Walker Ave, and 1595 Meadow Ln)

Dear Residents:

The City of Santa Rosa is contracting with AFM Environmental, Inc. to demolish buildings at 4090 and 4099 Walker Ave, and 1595 Meadow Ln. Work will begin in October and last approximately 2 weeks. The buildings are being removed because they have outlived their useful life and would cost more to bring them up to current standards, than to build new buildings. The properties are also within the Laguna Treatment Plant buffer zone. These buildings being removed are part of a larger project that will remove unused buildings throughout the City of Santa Rosa. (see reverse for Project Limits).

## Building Demolition-Various City Locations

1595 Meadow Lane 4090 & 4099 Walker Avenue