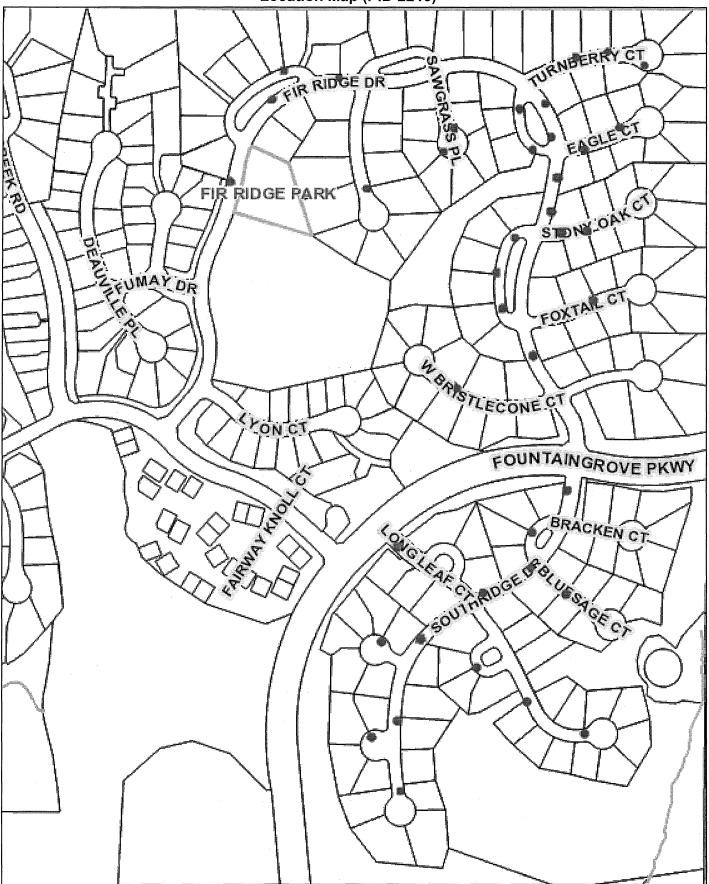

## FIRE DAMAGED STREET LIGHTS REPLACEMENT IN FOUNTAINGROVE

Dear Residents:

The City of Santa Rosa is contracting with ST. FRANCIS ELECTRIC for construction of the above referenced project. Construction will begin in January 2020 and last approximately 6 weeks. A total of 40 street lights will be replaced along South Ridge and Fir Ridge Drive and adjacent cul-de-sacs in the Fountaingrove area resulting from the 2017 Tubbs Fire (see reverse for Project Limits).