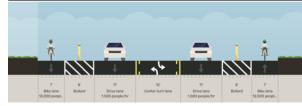

#### **COMMUNITY IMPROVEMENTS:**

Some of the benefits this project will bring to your neighborhood include:

- Improve roadway aesthetics
- Repair damaged sections of arterial streets to improve drivability
- Extend the service life of the roadway
- Slower traffic speeds through lane reductions on W. College Ave. and N. Dutton Ave.
- Improve connectivity with expanded Class IV bike lanes and pedestrian safety

N.Dutton Ave, Guerneville Rd - Jennings Ave

N.Dutton Ave, College Ave - Jennings Ave

Above: Roadway striping modifications post slurry application. Arriba: Modificaciones en el trazado de las líneas de la carretera después de la aplicación de la lechada.